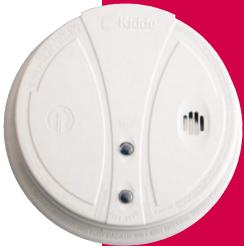

## Hardwire Smoke Alarm with Hush®

Hush® feature ideal to silence nuisance alarm without removing the battery.

- **Hush**® **Button** Quickly silences nuisance alarms.
- Low Battery Indicator Warning chirp sounds when battery needs replacement.
- Interconnectable ANY unit that senses a problem automatically triggers ALL units throughout the home immediately, allowing extra time for escape.